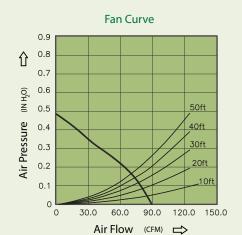

# Specifications

| RAD80L                        | 4" Duct (Standard) |      |
|-------------------------------|--------------------|------|
| Static Pressure (inches w.g.) | 0.1                | 0.25 |
| Air Flow (CFM)                | 80                 | 54   |
| Sones                         | 1.5                | NA   |
| Power Consumption (Watts)     | 10.5               | 8.2  |
| Energy Efficiency (CFM/Watt)  | 7.0                | 6.4  |
| Current (Amps)                | 12                 |      |
| Power Rating (V/Hz)           | 120 / 60           |      |
| Heating element (Watts)       | 1300               |      |
| Total power (Watts)           | 1400               |      |